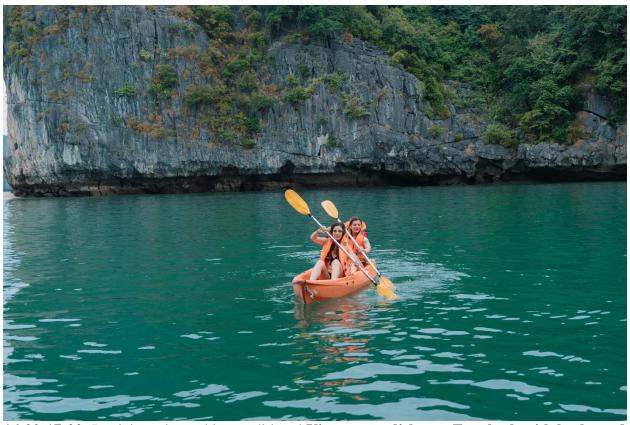

13:00-14:00: Lunch on the cruise while beginning the journey to explore Lan Ha Bay. Admire the unique rock formations along the way.

14:45-15:45: Kayak at Dark & Bright, swim at Ba Trai Dao, simply relax on the pristine beach on the island