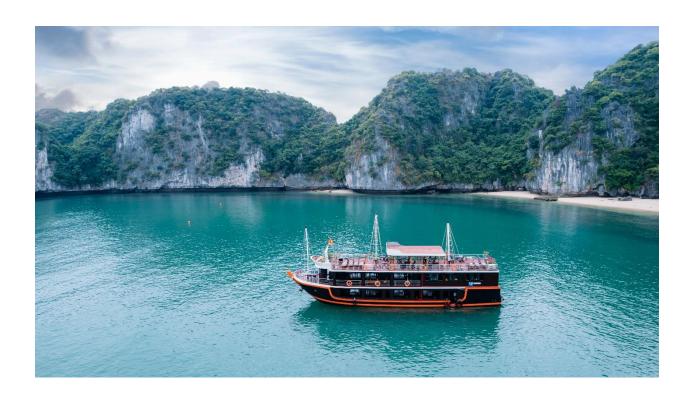

### ITINERARY:

DAY 1: HANOI - LAN HA BAY (-/L/D)

8:00: Daiichi Bus picks up visitors at the hotel in Hanoi to Cat Ba.

12:00-12:10: Pick up visitors at Cai Beo port.

**12:30-12:45:** Check-in on the cruise, enjoy **Welcome drinks** and be introduced to the itinerary by the tour guide.

13:00-14:00: Lunch on the cruise while beginning the journey to explore Lan Ha Bay. Admire the unique rock formations along the way.

14:45-15:45: Kayak at Dark & Bright, swim at Ba Trai Dao, simply relax on the pristine beach on the island