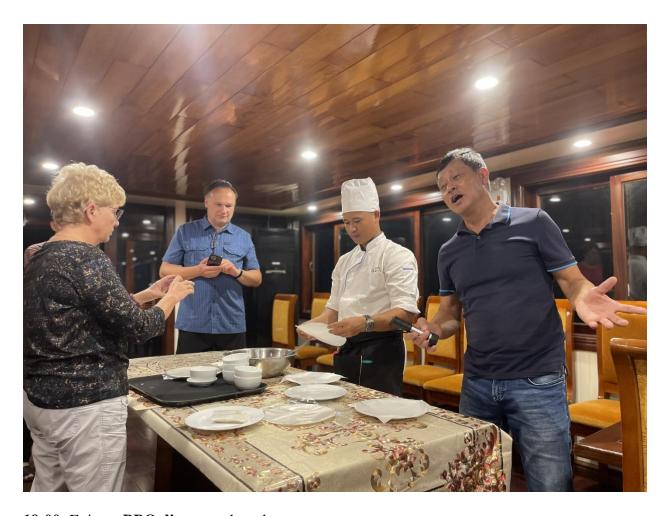

16:00-17:00: Participate in cooking traditional Vietnamese dishes or Foot bath with herbs and salt stones activity and Sunset party with fresh fruits and snacks

19:00: Enjoy a BBQ dinner on board.

After dinner: Relax on the deck or enjoy a drink at the bar.