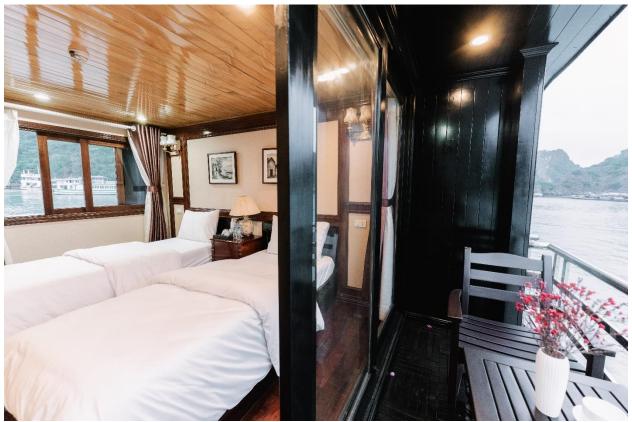

### **INCLUDED:**

- Round-trip in Cat Ba to Beo Port
- Return transfer from Hanoi to Cat Ba Ha Noi ( sharing bus)
- Welcome drinks & sunset party
- Accommodation with private bathroom, air conditioning, and hot water.
- All meals on board.
- Tour guide on board.
- Kayaking, biking/electric car, cooking class or Foot bath with herbs and salt stones, squid fishing
- Entrance fees, tickets and authorization fees.